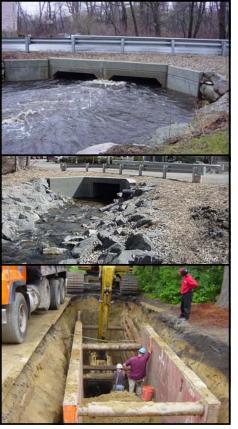

#### VARIOUS DRAINAGE AND CULVERT IMPROVEMENTS, TEWKSBURY, MA

Client: Town of Tewksbury, MA

Project Manager:

Daniel J. Coughlin, P.E.

This Project Summary represents several individual design and construction projects involving the evaluation, design, permitting, bidding and construction inspection and management of various culverts which were undersized and susceptible to surcharge and flooding. Mr. Coughlin com-

pleted these projects prior to forming CES. Projects involved survey, watershed assessments, hydrological evaluation, channel and culvert hydraulic evaluations, development of alternatives and costs for the Town's review, design, preparation of plans and specifications, coordination of all permitting, bidding services, construction inspection, shop drawing review and general construction management including payment requisition review and approval and change order review. Several of these projects also included property line research, utility research and wetland and habitat assessments. Design work also included several new roadway drainage designs including catch basins, drain manholes and roadway cross culverts.

Work was conducted to help alleviate recurring roadway and private property flooding as well as to improve existing facilities prior to major roadway improvement projects.

The total value of designed facilities was over \$2,000,000.