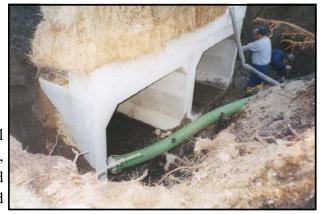

#### VARIOUS DRAINAGE AND CULVERT IMPROVEMENTS, TEWKSBURY, MA

Client: Town of Tewksbury, MA

Project Manager:

Daniel J. Coughlin, P.E.

This Project Summary represents several individual design and construction projects involving the evaluation, design, permitting, bidding and construction inspection and management of various culverts which were undersized and susceptible to surcharge and flooding. Mr. Coughlin com-

pleted these projects prior to forming CES. Projects involved survey, watershed assessments, hydrological evaluation, channel and culvert hydraulic evaluations, development of alternatives and costs for the Town's review, design, preparation of plans and specifications, coordination of all permitting, bidding services, construction inspection, shop drawing review and general construction management including payment requisition review and approval and change order review. Several of these projects also included property line research, utility research and wetland and habitat assessments. Design work also included several new roadway drainage designs including catch basins, drain manholes and roadway cross culverts.

Work was conducted to help alleviate recurring roadway and private property flooding as well as to improve existing facilities prior to major roadway improvement projects.

The total value of designed facilities was over \$2,000,000.