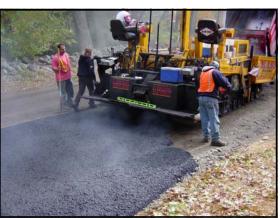

## VARIOUS ROADWAY IMPROVEMENTS, TEWKSBURY, MA

Client: Town of Tewksbury, MA

*Project Manager:* Daniel J. Coughlin, P.E.

This Project Summary represents several individual design and construction projects involving construction, reconstruction, reclamation, resurfacing and re-alignment of existing roadways within the Town primarily under Chapter 90 funding mechanisms. Mr. Coughlin completed these projects prior to

forming CES. Projects involved survey, property line research, utility research and survey, pole relocations, tree removals. The design of new and/or improved drainage facilities, berm and edge work, slope stabilization and special amenities including retaining wall and guard rails. The work involved several contractors over several years involving more than twenty miles of roadway.

Work also involved safety improvements, roadway straightening, some sidewalk and drive upgrades and repairs and intersection design. Signage and crosswalks were also associated with many of the roadways. Special coordination was provided to the Town to ensure that ongoing utility construction projects did not interfere with the roadway work and also to ensure that detour routes for all projects were properly coordinated. Coordination of trucking route, trash collection route, mail routes and school bus route were also conducted to better maintain town services to the effected areas.