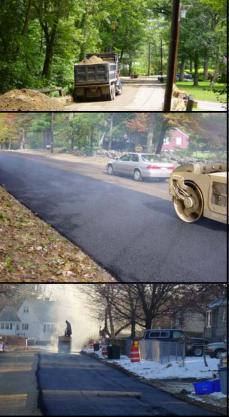

## VARIOUS ROADWAY IMPROVEMENTS, TEWKSBURY, MA

Client: Town of Tewksbury, MA

*Project Manager:* Daniel J. Coughlin, P.E.

This Project Summary represents several individual design and construction projects involving construction, reconstruction, reclamation, resurfacing and re-alignment of existing roadways within the Town primarily under Chapter 90 funding mechanisms. Mr. Coughlin completed these projects prior to

forming CES. Projects involved survey, property line research, utility research and survey, pole relocations, tree removals. The design of new and/or improved drainage facilities, berm and edge work, slope stabilization and special amenities including retaining wall and guard rails. The work involved several contractors over several years involving more than twenty miles of roadway.

Work also involved safety improvements, roadway straightening, some sidewalk and drive upgrades and repairs and intersection design. Signage and crosswalks were also associated with many of the roadways. Special coordination was provided to the Town to ensure that ongoing utility construction projects did not interfere with the roadway work and also to ensure that detour routes for all projects were properly coordinated. Coordination of trucking route, trash collection route, mail routes and school bus route were also conducted to better maintain town services to the effected areas.