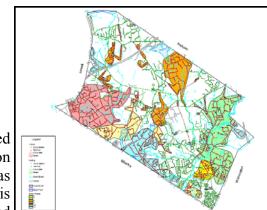

over seven years and often had several construction contracts with several different contractors, all running simultaneously. This project involved the design, bidding and construction of about a dozen municipal wastewater pump stations, over ninety-five (95) miles of gravity sewer and forcemains including the installation of several grinder pumps. The project involved five phases of work and more than a dozen individual contracts. As the Town's Project Manager, Mr. Coughlin provided independent review and oversight of the design engineer's work including periodic construction inspection activities. Peer design review services were also included and design optimization and value engineering were provided helping to control and reduce costs for the expansion effort.

Special construction concerns for this project involved the general management and coordination of the various contractors and contracts to ensure proper traffic routing, various utility upgrades including several miles of water main, localized drainage improvements, coordination with public utility upgrades and the implementation of a roadway surface improvement program together with Chapter 90 roadway upgrades. Private resident coordination, public meeting presentation and dispute resolution were also conducted to reduce project impacts and litigation.