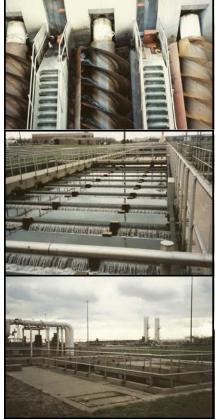

## PHILADELPHIA, PA WATER POLLUTION CONTROL FACILITY

Client:

City of Philadelphia,

Pennsylvania

**Project Manager:** 

Daniel J. Coughlin, P.E.

Mr. Coughlin was Project Manager for this project which involved the evaluation and assessment of the 210 MGD Southwest Wastewater Treatment Facility in Philadelphia, PA treatment facility in terms of its original design, its operations and maintenance and its

general management due to past compliance and performance issues. Due to operational and performance problems in several areas of this Pure O2 activated sludge facility, a full engineering review was commissioned in compliance with a Judicial Consent Agreement, entered into by the City with EPA and state regulatory authorities which stipulated very tight time frames for review and evaluation efforts. Mr. Coughlin examined the original design criteria for the facility and current operational settings and process management. Evaluation efforts were concentrated on the non-performing processes, current influent, side-stream and process loadings, current operational procedures and an assessment of historic plant modifications and permit compliance.

Mr. Coughlin managed the break down of the voluminous historic data and performed a detailed review of process and operational settings. The primary process interference was identified as the recycle flow from the adjacent sludge compost facilities, which created biological process stresses, and in turn resulted in several design parameters and operational criteria being exceeded. A comprehensive evaluation report was prepared detailing corrective process and flow stream modifications, as well as other plant modifications to improve performance and facilitate permit compliance. Budgetary costs and implementation schedules were also developed.