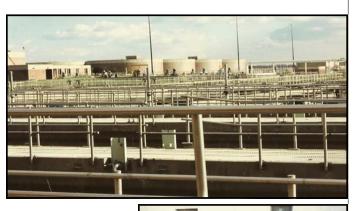

## PHILADELPHIA, PA WATER POLLUTION CONTROL FACILITY

Client:

City of Philadelphia,

Pennsylvania

**Project Manager:** 

Daniel J. Coughlin, P.E.

Mr. Coughlin was Project Manager for this project which involved the evaluation and assessment of the 210 MGD Southwest Wastewater Treatment Facility in Philadelphia, PA treatment facility in terms of its original design, its operations and maintenance and its

general management due to past compliance and performance issues. Due to operational and performance problems in several areas of this Pure O2 activated sludge facility, a full engineering review was commissioned in compliance with a Judicial Consent Agreement, entered into by the City with EPA and state regulatory authorities which stipulated very tight time frames for review and evaluation efforts. Mr. Coughlin examined the original design criteria for the facility and current operational settings and process management. Evaluation efforts were concentrated on the non-performing processes, current influent, side-stream and process loadings, current operational procedures and an assessment of historic plant modifications and permit compliance.